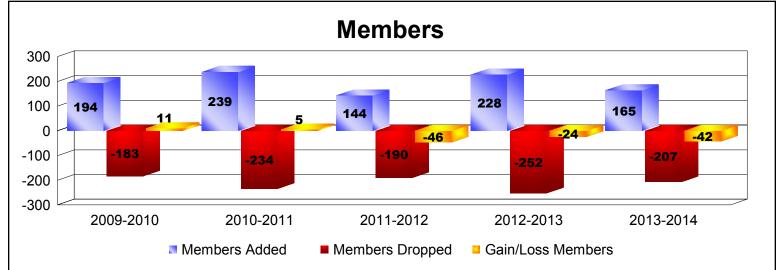

District 107 C

As of June 2014 Cumulative

| Year      | New<br>Clubs | Dropped<br>Clubs | Gain/<br>Loss<br>Clubs | New<br>Members | Charter<br>Members | Reinstate<br>Members | Transfer<br>Members | Total<br>Member<br>Added | Total<br>Members<br>Dropped | Gain/<br>Loss<br>Members |
|-----------|--------------|------------------|------------------------|----------------|--------------------|----------------------|---------------------|--------------------------|-----------------------------|--------------------------|
| 2009-2010 | 2            | -1               | 1                      | 136            | 51                 | 0                    | 7                   | 194                      | -183                        | 11                       |
| 2010-2011 | 2            | 0                | 2                      | 170            | 54                 | 4                    | 11                  | 239                      | -234                        | 5                        |
| 2011-2012 | 0            | 0                | 0                      | 128            | 0                  | 8                    | 8                   | 144                      | -190                        | -46                      |
| 2012-2013 | 2            | 0                | 2                      | 146            | 67                 | 6                    | 9                   | 228                      | -252                        | -24                      |
| 2013-2014 | 0            | -3               | -3                     | 152            | 0                  | 1                    | 12                  | 165                      | -207                        | -42                      |
| Average   | 1            | -1               | 0                      | 146            | 34                 | 4                    | 9                   | 194                      | -213                        | -19                      |