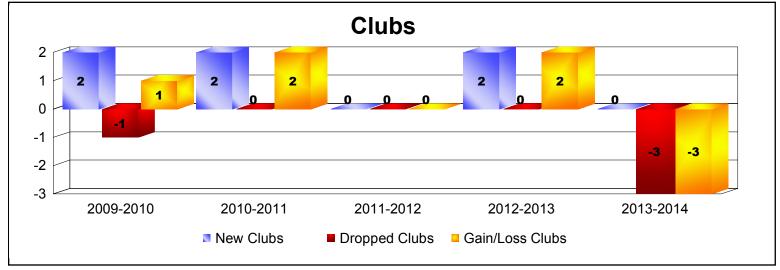

District 107 C

As of June 2014 Cumulative

| Year      | New<br>Clubs | Dropped<br>Clubs | Gain/<br>Loss<br>Clubs | New<br>Members | Charter<br>Members | Reinstate<br>Members | Transfer<br>Members | Total<br>Member<br>Added | Total<br>Members<br>Dropped | Gain/<br>Loss<br>Members |
|-----------|--------------|------------------|------------------------|----------------|--------------------|----------------------|---------------------|--------------------------|-----------------------------|--------------------------|
| 2009-2010 | 2            | -1               | 1                      | 136            | 51                 | 0                    | 7                   | 194                      | -183                        | 11                       |
| 2010-2011 | 2            | 0                | 2                      | 170            | 54                 | 4                    | 11                  | 239                      | -234                        | 5                        |
| 2011-2012 | 0            | 0                | 0                      | 128            | 0                  | 8                    | 8                   | 144                      | -190                        | -46                      |
| 2012-2013 | 2            | 0                | 2                      | 146            | 67                 | 6                    | 9                   | 228                      | -252                        | -24                      |
| 2013-2014 | 0            | -3               | -3                     | 152            | 0                  | 1                    | 12                  | 165                      | -207                        | -42                      |
| Average   | 1            | -1               | 0                      | 146            | 34                 | 4                    | 9                   | 194                      | -213                        | -19                      |